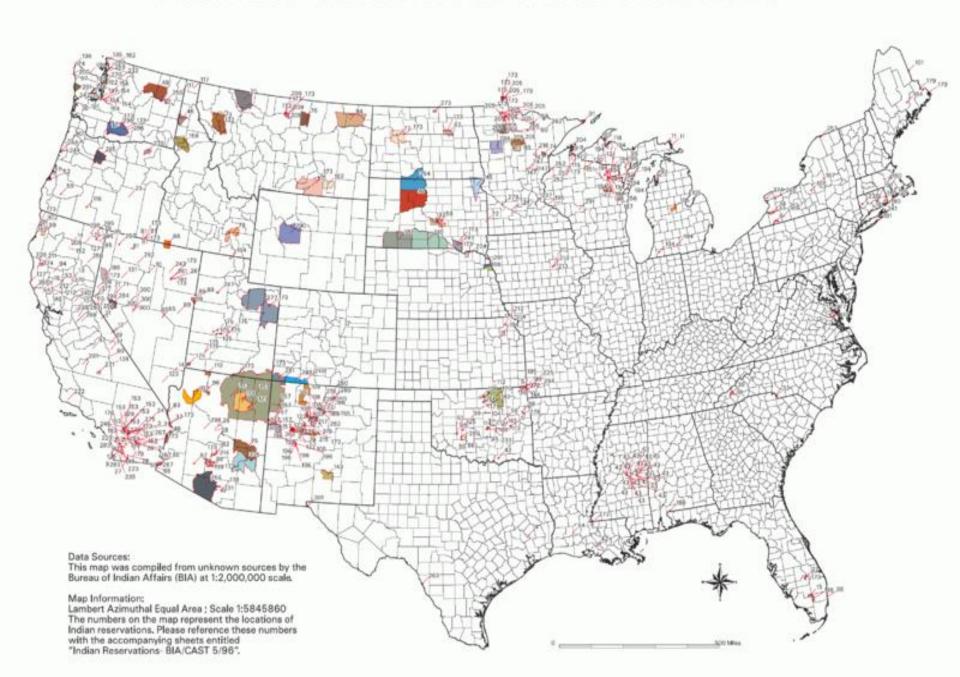

### Reservations

•An American Indian reservation is an area of Land managed by a Native American tribe under the United States Department of the Interior's Bureau of Indian Affairs. There are about 310 Indian reservations in the United States

#### Indian Reservations in the Continental United States