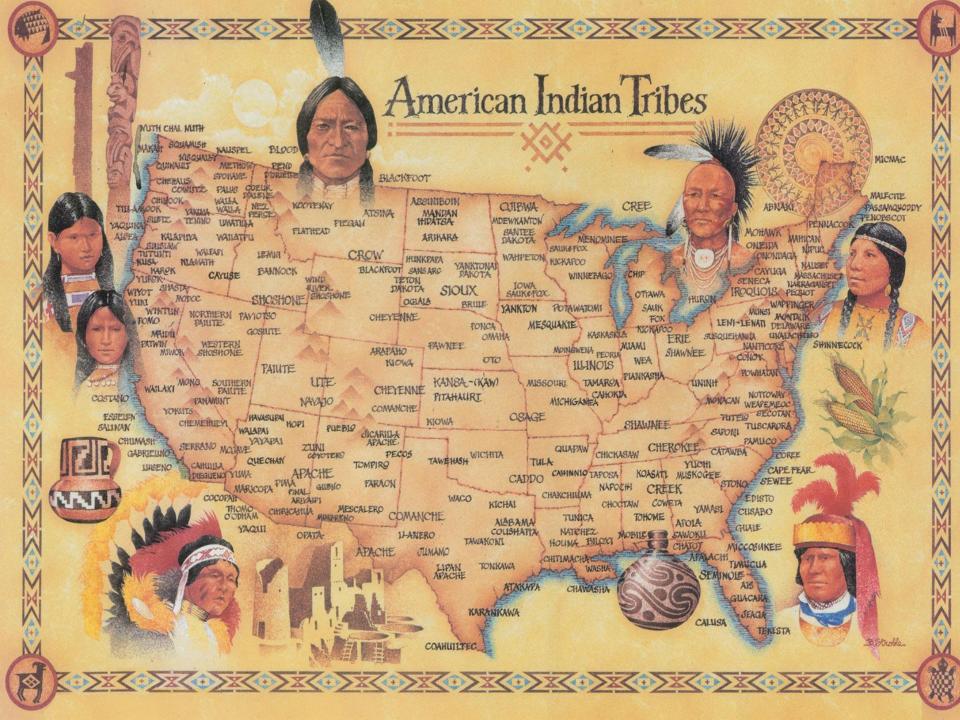

## Distribution by U.S. states

- According to 2003 United States Census Bureau estimates, a little over one third
- of the 2,786,652 Native Americans in the United States Live in three states:
- California 413,382
   Arizona 294,137
   Oklahoma 279,559