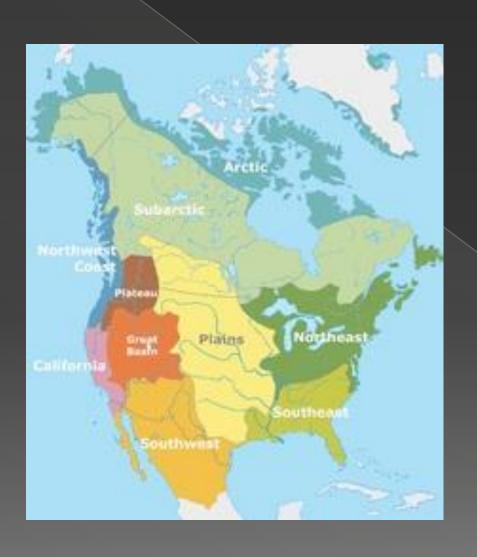

# Native American Day



## Language



- Native Americans were divided into several hundred ethno-linguistic groups.
- A number of English words have been derived from Native American Languages.





# Religion

- Traditional practices of some tribes include the use of sacred herbs such as tobacco, sweetgrass or sage. Many Plains tribes
  - •have sweatlodge ceremonies, though the specifics of the ceremony vary among tribes. Fasting, singing and prayer in the
  - oancient languages of their people,
    and sometimes drumming are also common



## Distribution by U.S. states



- According to 2003 United States Census Bureau estimates, a little over one third
- of the 2,786,652 Native Americans in the United States Live in three states:
- California 413,382
   Arizona 294,137
   Oklahoma 279,559

### Reservations

•An American Indian reservation is an area of Land managed by a Native American tribe under the United States Department of the Interior's Bureau of Indian Affairs. There are about 310 Indian reservations in the United States

#### Indian Reservations in the Continental United States





#### OF THE INDIAN NATION



CROSSED ARROWS friendship



CACTUS sign of desert



RAIN CLOUDS good prospect



PEACE PIPE ceremonial sacred



KOKOPELLI flute player



**GECKO** sign of desert



EAGLE FEATHER chief



ARROW alertness



EAGLE freedom



THUNDERBIR